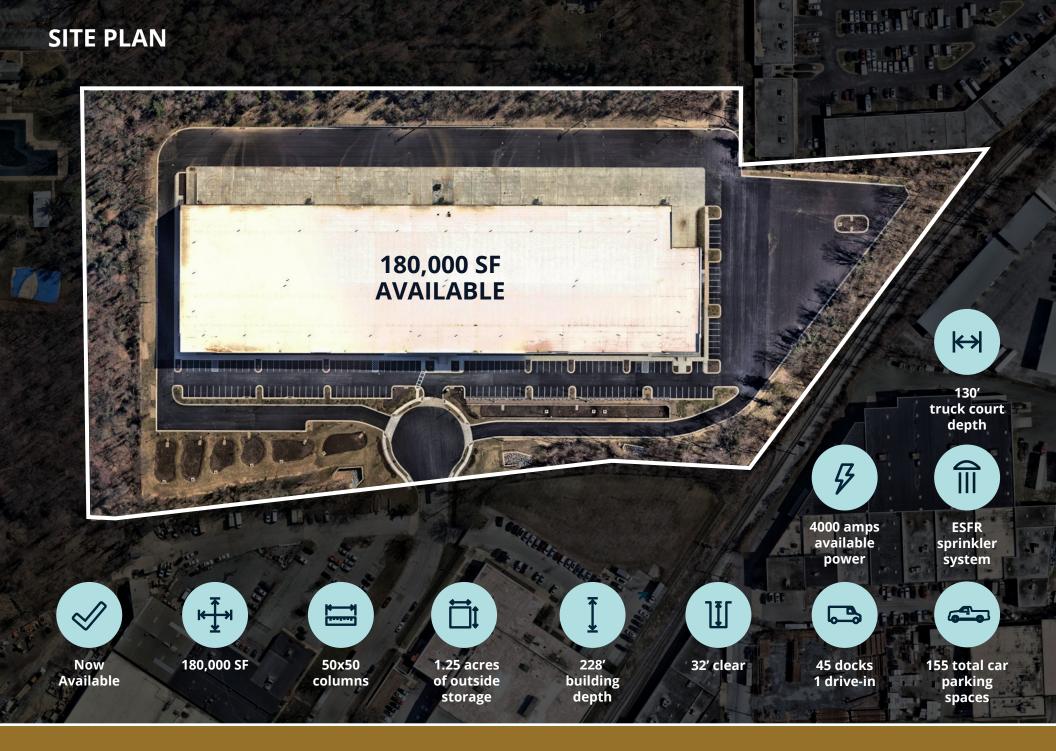

| Statistic                  | 2 miles  | 5 miles   | 10 miles  |
|----------------------------|----------|-----------|-----------|
| 2024 Average HH Income     | \$94,542 | \$123,607 | \$149,242 |
| 2024 Median HH Income      | \$65,350 | \$84,569  | \$103,229 |
| 2024 Population            | 69,097   | 548,938   | 1,732,294 |
| 2029 Population Projection | 69,770   | 558,207   | 1,772,768 |
| 2024 Households            | 24,495   | 212,629   | 716,832   |
| 2029 Household Projection  | 25,013   | 221,305   | 746,360   |









## Atapco | DC LOGISTICS

Although information has been obtained from sources deemed reliable, neither Owner nor JLL makes any guarantees, warranties or representations, express or implied, as to the completeness or accuracy as to the information containe