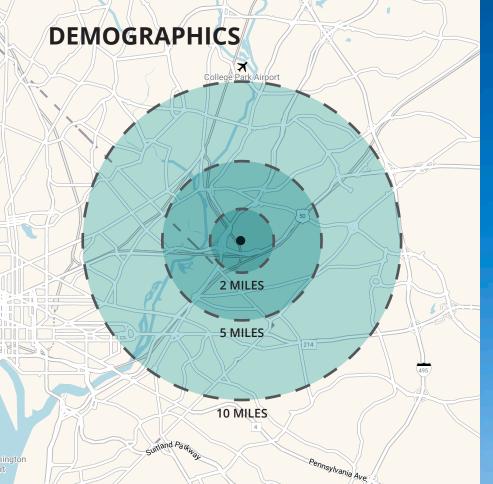

| Statistic                  | 2 miles  | 5 miles   | 10 miles  |
|----------------------------|----------|-----------|-----------|
| 2024 Average HH Income     | \$94,542 | \$123,607 | \$149,242 |
| 2024 Median HH Income      | \$65,350 | \$84,569  | \$103,229 |
| 2024 Population            | 69,097   | 548,938   | 1,732,294 |
| 2029 Population Projection | 69,770   | 558,207   | 1,772,768 |
| 2024 Households            | 24,495   | 212,629   | 716,832   |
| 2029 Household Projection  | 25,013   | 221,305   | 746,360   |