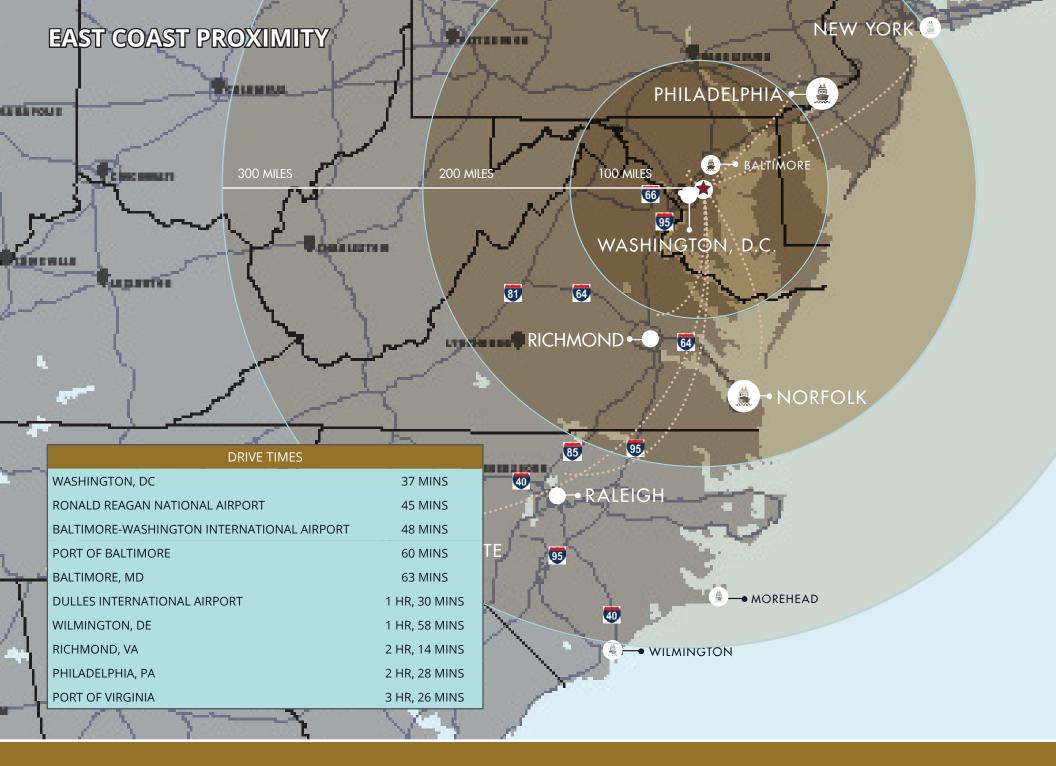

| Statistic                  | 2 miles  | 5 miles   | 10 miles  |
|----------------------------|----------|-----------|-----------|
| 2024 Average HH Income     | \$94,542 | \$123,607 | \$149,242 |
| 2024 Median HH Income      | \$65,350 | \$84,569  | \$103,229 |
| 2024 Population            | 69,097   | 548,938   | 1,732,294 |
| 2029 Population Projection | 69,770   | 558,207   | 1,772,768 |
| 2024 Households            | 24,495   | 212,629   | 716,832   |
| 2029 Household Projection  | 25,013   | 221,305   | 746,360   |









## Atapco | DC LOGISTICS

Although information has been obtained from sources deemed reliable, neither Owner nor JLL makes any guarantees, warranties or representations, express or implied, as to the completeness or accuracy as to the information contained herein. Any projections, opinions, assumptions or estimates used are for example only. There may be differences between projected and actual results, and those differences may be material. The Property may be withdrawn without notice. Neither Owner nor JLL accepts any liability for any loss or damage suffered by any party resulting from reliance on this information. If the recipient of this information has signed a confidentiality agreement regarding this matter, this information is subject to the terms of that agreement. ©2021. Jones